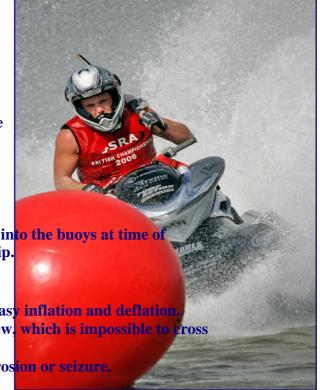

#### Lettering

Irremovable lettering and numbering can be moulded into the buoys at time of manufacture, Ideal for course marking and sponsorship.

#### Valve

The Norfloat valve is simple and effective and allows easy inflation and deflation. The valve is sealed using a coarse threaded plastic screw, which is impossible to cross thread.

The plastic design ensures seawater will not cause corrosion or seizure.