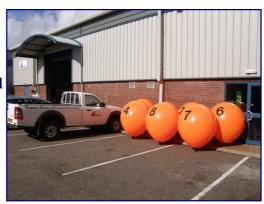

#### Lettering

Irremovable lettering and numbering can be moulded into the buoys at time of manufacture, Ideal for course marking and sponsorship.